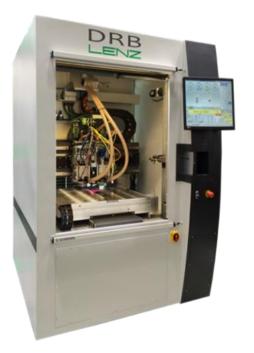

## Presenting: The newly released LENZ DRB CNC Machine.

The DRB CNC machine features:

- Modular design with minimal foot print
- 1 + 1 full performance machine
- Available with auto load
- All Linear motor; X/Y/Z
- Vertical belt storage system
- Extended tool capacity 2430; .002"- .250'
- Highest acceleration rate
- Lowest power demand
  - Highest speed operation
  - Inner layer and surface detection systems