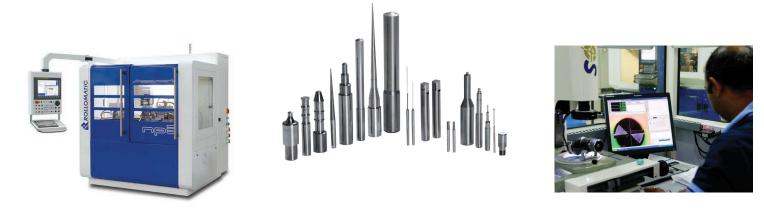

### PRECISION

Our State-of-the-art Swiss, German and Japanese Machines and Inspection systems enable us craft precision punches. 100% control after every work stage is the basis for the highest level of precision

• Diameter tolerance < 0.003 mm

• Concentricity < 0.002 mm

• Runout < 0.003 mm

**Closer tolerances on request** 